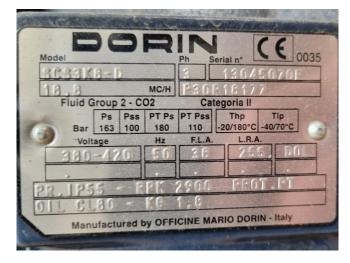

# **Specifications**

| Brand                                           | Dorin                   |
|-------------------------------------------------|-------------------------|
| Туре                                            | SCS3K8-D                |
| Refrigerant                                     | CO2                     |
| kW at $+10^{\circ}\text{C}/+40^{\circ}\text{C}$ | 90,5                    |
| kW at 0°C/+40°C                                 | 67,4                    |
| kW at -5ºC/+40ºC                                | 58,8                    |
| kW at -10°C/+40°C                               | 49,7                    |
| kW at -20°C/+40°C                               | 34,9                    |
| kW at -30°C/+40°C                               | 22,8                    |
| Remarks                                         | BRAND NEW!! // Capacity |
|                                                 | based on +25°C          |
| Sizes                                           | 500x400x400 mm          |
|                                                 | (LxWxH)                 |
| Stock                                           | 1                       |

#### **Used Dorin SCS3K8-D**

New Dorin SCS3K8-D semi-hermetic reciprocating compressor on CO2 with a sight glass. The compressor has a displacement of 18,8 m³/h.
\*Why choose for HOSBV? Were not only the largest used refrigeration specialist in Europe, but also, we deliver all equipment including an extensive test, warranty and industrial cleaning.
\*Optional we can also perform a new paint job and arrange the logistics.