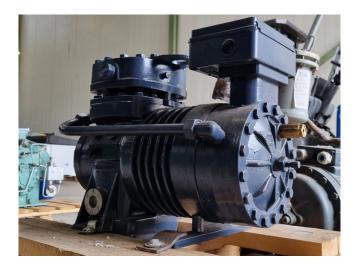

#### **Used Dorin SCS3K8-D**

New Dorin SCS3K8-D semi-hermetic reciprocating compressor on CO2 with a sight glass. The compressor has a displacement of 18,8 m³/h.
\*Why choose for HOSBV? Were not only the largest used refrigeration specialist in Europe, but also, we deliver all equipment including an extensive test, warranty and industrial cleaning.
\*Optional we can also perform a new paint job and arrange the logistics.