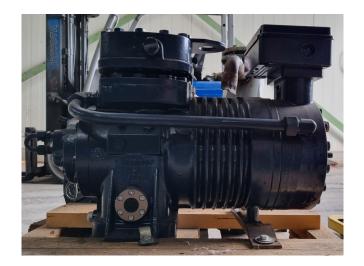

#### **Used Dorin SCS3K8-D**

New Dorin SCS3K8-D semi-hermetic reciprocating compressor on CO2 with a sight glass. The compressor has a displacement of 18,8 m³/h.
\*Why choose for HOSBV? Were not only the largest used refrigeration specialist in Europe, but also, we deliver all equipment including an extensive test, warranty and industrial cleaning.
\*Optional we can also perform a new paint job and arrange the logistics.