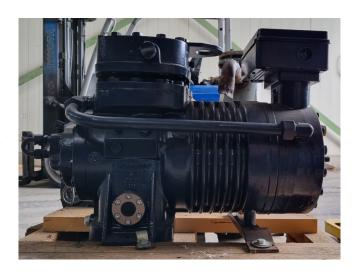

#### **Used Dorin SCS3K8-D**

New Dorin SCS3K8-D semi-hermetic reciprocating compressor on CO2 with a sight glass. The compressor has a displacement of 18,8 m³/h.
\*Why choose for HOSBV? Were not only the largest used refrigeration specialist in Europe, but also, we deliver all equipment including an extensive test, warranty and industrial cleaning.
\*Optional we can also perform a new paint job and arrange the logistics.